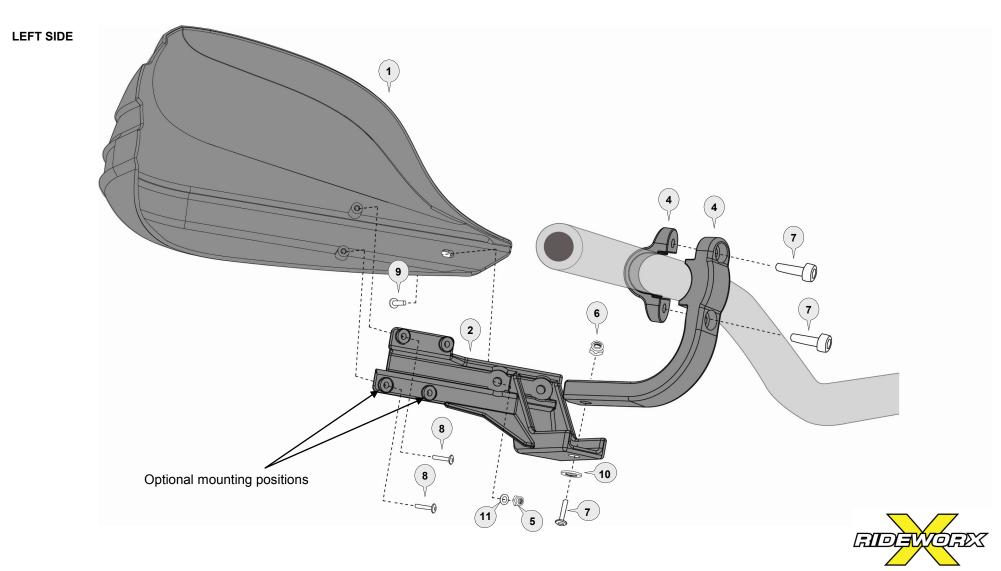

FITTING INSTRUCTIONS for STM-001 Single Point Mount

Phone: +61 (0)2 4271 8244 Email: info@barkbusters.net

| 1Storm<br>PlasticImage: Store of the st | 2 L-Bracket<br>Left<br>PN: LB-L<br>Pcs. 1   | 3 L-Bracket<br>Right                        | 4 Clamp Frame<br>& Saddle   Mush Head<br>Screw   Mush Head<br>Bolt   PN: CFS-22<br>Pcs. PN: M5LN<br>Pcs.   PN: M5LN<br>Pcs. PN: M6LN<br>Pcs.   PN: M5LN<br>Pcs. PN: M6LN<br>Pcs.   PN: M5LN<br>Pcs. PN: M6LN<br>Pcs.   PN: M5LN<br>Pcs. PN: M6LN<br>Pcs. |
|------------------------------------------------------------------------------------------------------------------------------------------------------------------------------------------------------------------------------------------------------------------------------------------------------------------------------------------------------------------------------------------------------------------------------------------------------------------------------------------------------------------------------------------------------------------------------------------------------------------------------------------------------------------------------------------------------------------------------------------------------------------------------------------------------------------------------------------------------------------------------------------------------------------------------------------------------------------------------------------------------------------------------------------------------------------------------------------------------------------------------------------------------------------------------------------------------------------------------------------------------------------------------------------------------------------------------------------------------------------------------------------------------------------------------------------------------------------------------------------------------------------------------------------------------------------------------------------------------------------------------------------------------------------------------------------------------------------------------------------------------------------------------------------------------------------------------------------------------------------------------------------------------------------------------------------------------------------------------------------------------------------------------------------------------------------------------------|---------------------------------------------|---------------------------------------------|----------------------------------------------------------------------------------------------------------------------------------------------------------------------------------------------------------------------------------------------------------|
| 9 Mush Head<br>Bolt                                                                                                                                                                                                                                                                                                                                                                                                                                                                                                                                                                                                                                                                                                                                                                                                                                                                                                                                                                                                                                                                                                                                                                                                                                                                                                                                                                                                                                                                                                                                                                                                                                                                                                                                                                                                                                                                                                                                                                                                                                                                | 10 Flat Washer<br>6mm<br>PN: M6FW<br>Pcs. 2 | 11 Flat Washer<br>5mm<br>PN: M5FW<br>Pcs. 2 | NOTE:<br>Model STM-001-00-NP does not include Item 1<br>Item 1 sold separately. Order code: STM-003<br>Personalise Your Protection<br>Guard options sold separately<br>Storm STM-003<br>CARBON BCF-003                                                   |