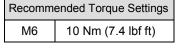

## CAUTION:

Installation of the handguard is safety-relevant work and can be complicated. We recommend the installation be performed by a motorcycle service technician. Rideworx accepts no liability for damages caused by improper mounting. All screws, bolts and nuts, including all replacement hardware provided by Rideworx, should be tightened to the torque specified in the below table. After the first 50km of riding check all screws, bolts and nuts are tightened to the correct torque. We recommend a medium strength liquid thread lock product on all fasteners.